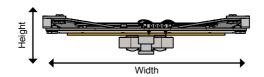

#### **Front Units**

| Fifth wheel load | Width   | Height | Manufactur-<br>ing | Capacity | Axle bracket width |
|------------------|---------|--------|--------------------|----------|--------------------|
| 13 T             | 980 mm  | 90 mm  | Welding            | 10 T     | 980 mm             |
| 13 T             | 980 mm  | 90 mm  | Boltable           | 10 T     | 1200 mm            |
| 13 T             | 1200 mm | 105 mm | Boltable           |          |                    |
| 16 T             | 980 mm  | 90 mm  | Boltable           |          |                    |
| 16 T             | 1200 mm | 105 mm | Boltable           | 1        |                    |
| 20 T             | 980 mm  | 135 mm | Boltable           |          |                    |