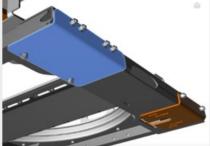

#### **Front Units**

| Fifth wheel load | Width   | Height | Manufactur-<br>ing | Capacity | Axle bracket width |
|------------------|---------|--------|--------------------|----------|--------------------|
| 13 T             | 980 mm  | 90 mm  | Welding            | 10 T     | 980 mm             |
| 13 T             | 980 mm  | 90 mm  | Boltable           | 10 T     | 1200 mm            |
| 13 T             | 1200 mm | 105 mm | Boltable           |          |                    |
| 16 T             | 980 mm  | 90 mm  | Boltable           |          |                    |
| 16 T             | 1200 mm | 105 mm | Boltable           | 1        |                    |
| 20 T             | 980 mm  | 135 mm | Boltable           |          |                    |