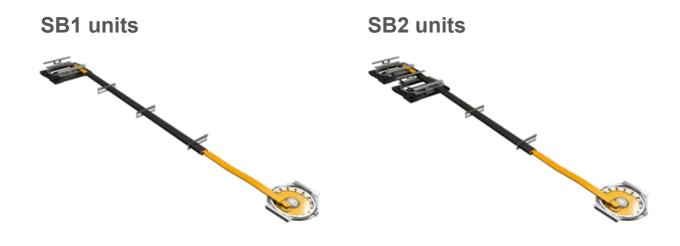

# SEM-SB STEERING SYSTEM

The steering bar is connected to the axle group. The front unit controls the trailer. This makes the system extremely robust and reduces the number of different components. The design, development and construction of new systems take place entirely in the Benelux, so that you can always rely on the highest quality and durability.