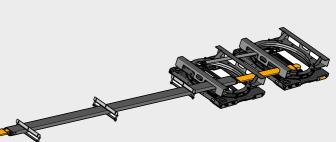

# **Mechanical Rod Steering System**

Mechanical "Single Bar" steering system for better maneuverability of the trailer

# SEM-SB STEERING SYSTEM

The steering bar is connected to the axle group. The front unit controls the trailer. This makes the system extremely robust and reduces the number of different components. The design, development and construction of new systems take place entirely in the Benelux, so that you can always rely on the highest quality and durability.

### Why choose a Single Bar steering system?

- The semi-trailer follows the truck's track better and therefore requires less space when maneuvering around bends.
- The trailer is also easier to maneuver.
- Less friction when taking a bend.
- As a result of that reduction in friction, less energy is required leading to savings on fuel consumption and tyre wear.
- The reduced energy consumption brought about by a steering system on a trailer in turn leads to lower emissions including CO<sub>2</sub>. Therefore it is better for the environment.

#### **Front Units**

| Fifth wheel load | Width   | Height | Manufactur-<br>ing | Capacity | Axle bracket width |
|------------------|---------|--------|--------------------|----------|--------------------|
| 13 T             | 980 mm  | 90 mm  | Welding            | 10 T     | 980 mm             |
| 13 T             | 980 mm  | 90 mm  | Boltable           | 10 T     | 1200 mm            |
| 13 T             | 1200 mm | 105 mm | Boltable           |          |                    |
| 16 T             | 980 mm  | 90 mm  | Boltable           |          |                    |
| 16 T             | 1200 mm | 105 mm | Boltable           | 1        |                    |
| 20 T             | 980 mm  | 135 mm | Boltable           |          |                    |