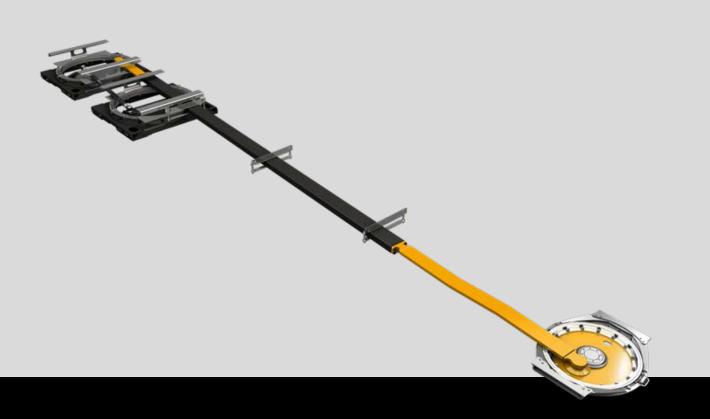

# **Mechanical Rod Steering System**

Mechanical "Single Bar" steering system for better maneuverability of the trailer

# SEM-SB STEERING SYSTEM

The steering bar is connected to the axle group. The front unit controls the trailer. This makes the system extremely robust and reduces the number of different components. The design, development and construction of new systems take place entirely in the Benelux, so that you can always rely on the highest quality and durability.