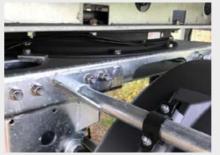

# SEM-SB STEERING SYSTEM

The steering bar is connected to the axle group. The front unit controls the trailer. This makes the system extremely robust and reduces the number of different components. The design, development and construction of new systems take place entirely in the Benelux, so that you can always rely on the highest quality and durability.

## **Rear Units**

Air below mounting plates

The SAF-HOLLAND Group is one of the leading international manufacturers of suspension-related assemblies and components for trailers, trucks and buses. Our innovative products increase the efficiency, safety and environmental friendliness of commercial vehicles, contribute to the success of our customers. With around 6,000 employees worldwide, we are at the forefront of shaping the future of the transportation industry.