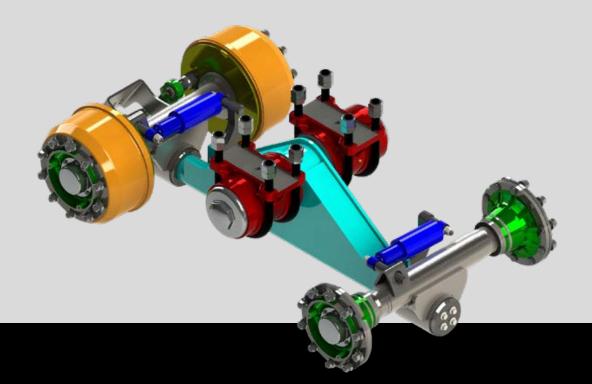

TECMA Forced Steering Axles for electro-hydraulic steering systems

- Up to 10 tons load capacity (more on request)
- (more on request)Drum, wedge or disc brakes
- Straight or dropped beams
- Adaptable for any electrohydraulic steering system