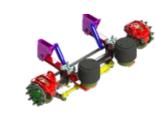

| TECMA<br>Pendulum axle                                                            | TECMA<br>Leafspring suspensions                                                                                                                                                                                                                                                                                                                                                                                                                                                                                                                                                                                                                                                                                                                                                                                                                                                                                                                                                                                                                                                                                                                                                                                                                                                                                                                                                                                                                                                                                                                                                                                                                                                                                                                                                                                                                                                                                                                                                                                                                                                                                                | TECMA<br>Air suspensions                                    |
|-----------------------------------------------------------------------------------|--------------------------------------------------------------------------------------------------------------------------------------------------------------------------------------------------------------------------------------------------------------------------------------------------------------------------------------------------------------------------------------------------------------------------------------------------------------------------------------------------------------------------------------------------------------------------------------------------------------------------------------------------------------------------------------------------------------------------------------------------------------------------------------------------------------------------------------------------------------------------------------------------------------------------------------------------------------------------------------------------------------------------------------------------------------------------------------------------------------------------------------------------------------------------------------------------------------------------------------------------------------------------------------------------------------------------------------------------------------------------------------------------------------------------------------------------------------------------------------------------------------------------------------------------------------------------------------------------------------------------------------------------------------------------------------------------------------------------------------------------------------------------------------------------------------------------------------------------------------------------------------------------------------------------------------------------------------------------------------------------------------------------------------------------------------------------------------------------------------------------------|-------------------------------------------------------------|
|                                                                                   | Contraction of the second seco |                                                             |
| <ul> <li>Up to 82 tons load capacity</li> </ul>                                   | <ul> <li>Up to 48 tons load capacity per axle</li> </ul>                                                                                                                                                                                                                                                                                                                                                                                                                                                                                                                                                                                                                                                                                                                                                                                                                                                                                                                                                                                                                                                                                                                                                                                                                                                                                                                                                                                                                                                                                                                                                                                                                                                                                                                                                                                                                                                                                                                                                                                                                                                                       | <ul> <li>Up to 14 ton load capacity</li> </ul>              |
| TECMA<br>Walking beam bogies                                                      | TECMA<br>Stub axles                                                                                                                                                                                                                                                                                                                                                                                                                                                                                                                                                                                                                                                                                                                                                                                                                                                                                                                                                                                                                                                                                                                                                                                                                                                                                                                                                                                                                                                                                                                                                                                                                                                                                                                                                                                                                                                                                                                                                                                                                                                                                                            | TECMA<br>Axles<br>complete with suspension                  |
|                                                                                   |                                                                                                                                                                                                                                                                                                                                                                                                                                                                                                                                                                                                                                                                                                                                                                                                                                                                                                                                                                                                                                                                                                                                                                                                                                                                                                                                                                                                                                                                                                                                                                                                                                                                                                                                                                                                                                                                                                                                                                                                                                                                                                                                |                                                             |
| <ul> <li>Up to 150 tons load capacity</li> </ul>                                  | <ul> <li>Developed to<br/>customer specification</li> </ul>                                                                                                                                                                                                                                                                                                                                                                                                                                                                                                                                                                                                                                                                                                                                                                                                                                                                                                                                                                                                                                                                                                                                                                                                                                                                                                                                                                                                                                                                                                                                                                                                                                                                                                                                                                                                                                                                                                                                                                                                                                                                    | <ul> <li>Developed to<br/>customer specification</li> </ul> |
| TECMA<br>Cantilever bogies                                                        | TECMA<br>Forced steering axles                                                                                                                                                                                                                                                                                                                                                                                                                                                                                                                                                                                                                                                                                                                                                                                                                                                                                                                                                                                                                                                                                                                                                                                                                                                                                                                                                                                                                                                                                                                                                                                                                                                                                                                                                                                                                                                                                                                                                                                                                                                                                                 |                                                             |
|                                                                                   |                                                                                                                                                                                                                                                                                                                                                                                                                                                                                                                                                                                                                                                                                                                                                                                                                                                                                                                                                                                                                                                                                                                                                                                                                                                                                                                                                                                                                                                                                                                                                                                                                                                                                                                                                                                                                                                                                                                                                                                                                                                                                                                                |                                                             |
| <ul><li>28 or 32 tons load capacity</li><li>With or without torque arms</li></ul> | <ul> <li>Steering axles (forced steered) up to 20 tons load capacity<br/>(more on request)</li> <li>Drum, wedge or disc brakes</li> <li>Straight or dropped beams</li> <li>Adaptable for any steering system</li> </ul>                                                                                                                                                                                                                                                                                                                                                                                                                                                                                                                                                                                                                                                                                                                                                                                                                                                                                                                                                                                                                                                                                                                                                                                                                                                                                                                                                                                                                                                                                                                                                                                                                                                                                                                                                                                                                                                                                                        |                                                             |