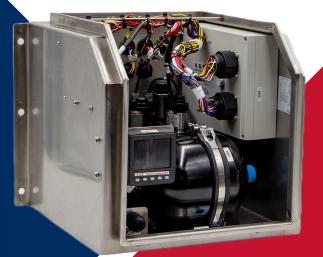

## **Key Features:**

### **Compact Design:**

Smaller and lighter than previous models for easier handling.

### **Enhanced Accessibility:**

Removable lids for easy access to internal components

### **Optimized Pump Control:**

Lower energy consumption during operation.