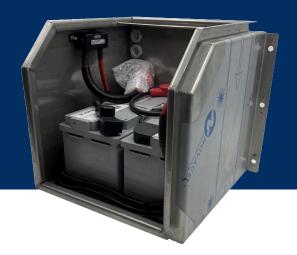

# The Leap Forward: Old Models vs. New

|                    | Old Model           |                 | New Model           |                 |
|--------------------|---------------------|-----------------|---------------------|-----------------|
| <b>Locker Type</b> | Dimensions:<br>(mm) | Weight:<br>(kg) | Dimensions:<br>(mm) | Weight:<br>(kg) |
| 1-Axle Valve box   | 400x400x400         | 48              | 420x400x420         | 48              |
| 2-Axle Valve box   | 600x400x400         | 60              | 420x400x420         | 48              |
| Pump box           | 600x400x550         | 94              | 620x400x420         | 48              |
| Battery box 90 Ah  | 500x400x550         | 85              | 400x400x420         | 80              |

### **Improved Weight:**

New models are lighter, reducing overall vehicle load