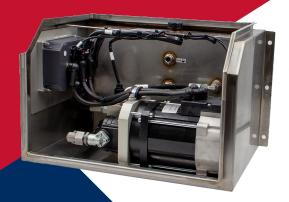

## **Key Features:**

### **Compact Design:**

Smaller and lighter than previous models for easier handling.

### **Enhanced Accessibility:**

Removable lids for easy access to internal components

### **Optimized Pump Control:**

Lower energy consumption during operation.