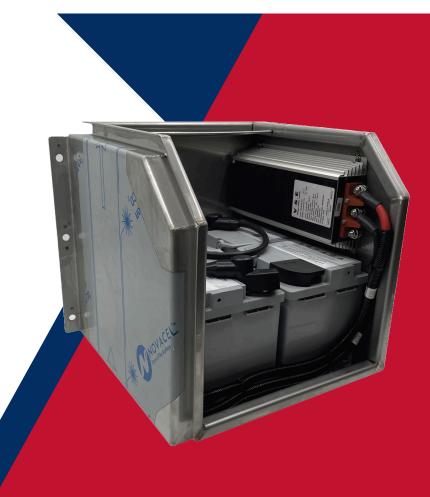

# The Leap Forward: Old Models vs. New

|                    | Old Model           |                 | New Model           |                 |
|--------------------|---------------------|-----------------|---------------------|-----------------|
| <b>Locker Type</b> | Dimensions:<br>(mm) | Weight:<br>(kg) | Dimensions:<br>(mm) | Weight:<br>(kg) |
| 1-Axle Valve box   | 400x400x400         | 48              | 420x400x420         | 48              |
| 2-Axle Valve box   | 600x400x400         | 60              | 420x400x420         | 48              |
| Pump box           | 600x400x550         | 94              | 620x400x420         | 48              |
| Battery box 90 Ah  | 500x400x550         | 85              | 400x400x420         | 80              |

### **Improved Weight:**

New models are lighter, reducing overall vehicle load